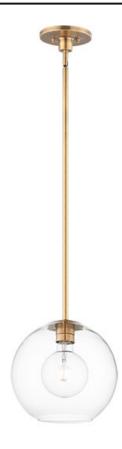

## PRODUCT DESCRIPTION

Vessels of heavy weight Clear glass are supported on frames of solid brass finished in a hand rubbed Natural Aged Brass finish. A versatile collection of up and down configurations which can be directly attached to the canopy or extended down by the rods supplied.

#### **FINISHES OPTION**

Natural Aged Brass (NAB)

## GLASS

Clear CL

### MATERIAL

Brass, Glass