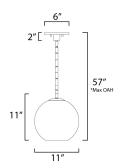

\*max overall height

## **MEASUREMENTS**

DIMENSION : 10.5" L x 11" W x 11" H

MAX OAH : 57" OAH

CANOPY : 6" W x 0.5" H x 6" L

HANGING WEIGHT : 5.07 lb