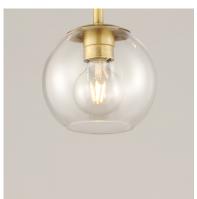

## PRODUCT DESCRIPTION

Vessels of heavy weight Clear glass are supported on frames of solid brass finished in a hand rubbed Natural Aged Brass finish. A versatile collection of up and down configurations which can be directly attached to the canopy or extended down by the rods supplied.

#### **FINISHES OPTION**

Natural Aged Brass (NAB)

## GLASS

Clear CL

### MATERIAL

Brass, Glass