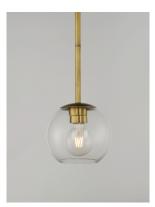

## PRODUCT DESCRIPTION

Vessels of heavy weight Clear glass are supported on frames of solid brass finished in a hand rubbed Natural Aged Brass finish. A versatile collection of up and down configurations which can be directly attached to the canopy or extended down by the rods supplied.

#### **FINISHES OPTION**

Natural Aged Brass (NAB)

## GLASS

Clear CL

### MATERIAL

Brass, Glass